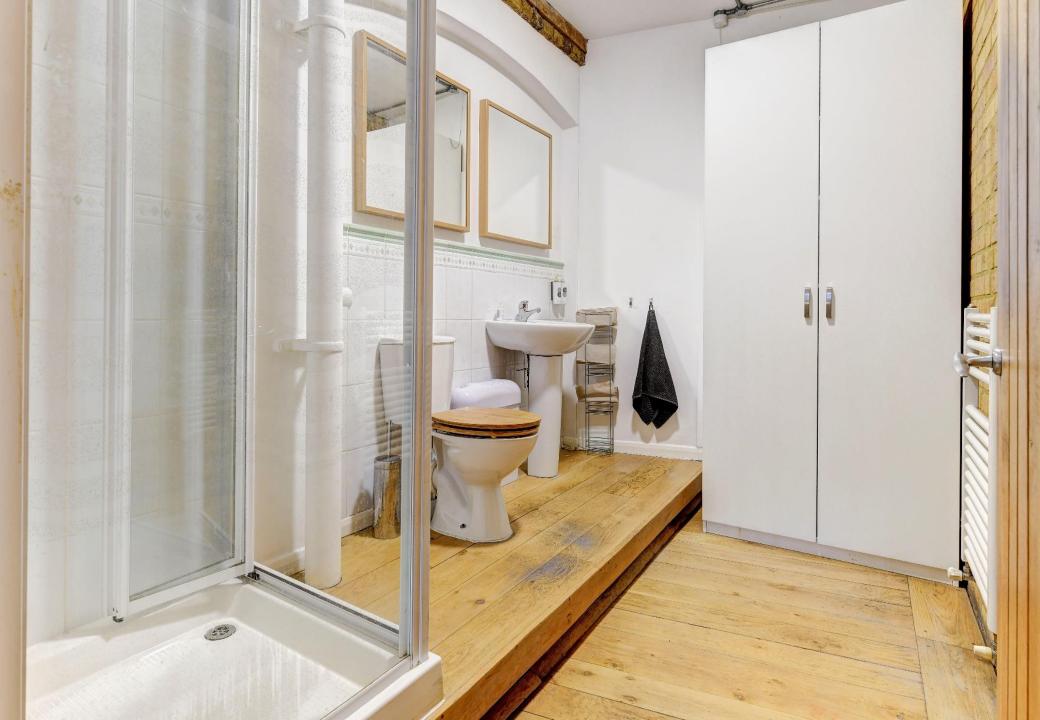

# **Description**

Accessed via an attractive courtyard and located on the first floor, an open plan live/work unit retaining many original features to include wood flooring throughout, high ceilings, exposed beams and brickwork. Excellent natural light with the added benefit of a store room and large private meeting room. There is a separate W.C and shower, kitchen and presented as a media design studio.

# **Specifications**

- ❖ Wooden floors throughout
- Cat 5 cabling
- ❖ Separate W.C/shower
- Store room
- Private meeting room
- Kitchen
- Alarm
- Excellent natural light
- Central SE1 location