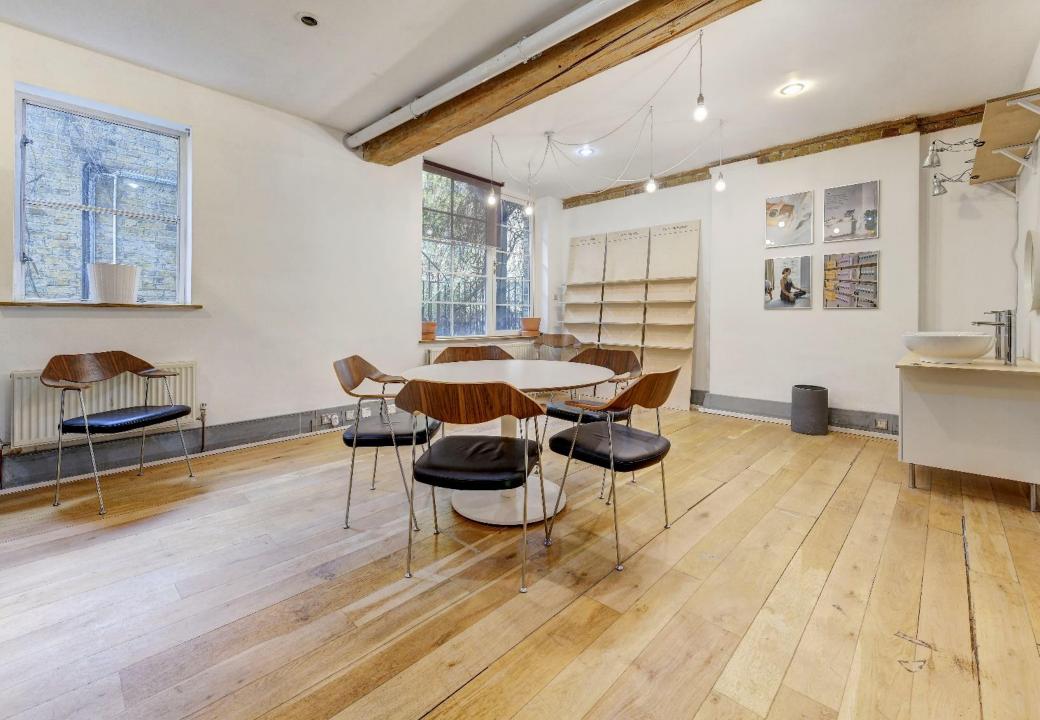

# **Description**

Accessed via an attractive courtyard and located on the first floor, an open plan live/work unit retaining many original features to include wood flooring throughout, high ceilings, exposed beams and brickwork. Excellent natural light with the added benefit of a store room and large private meeting room. There is a separate W.C and shower, kitchen and presented as a media design studio.

# **Specifications**

- ❖ Wooden floors throughout
- Cat 5 cabling
- ❖ Separate W.C/shower
- Store room
- Private meeting room
- Kitchen
- Alarm
- Excellent natural light
- Central SE1 location