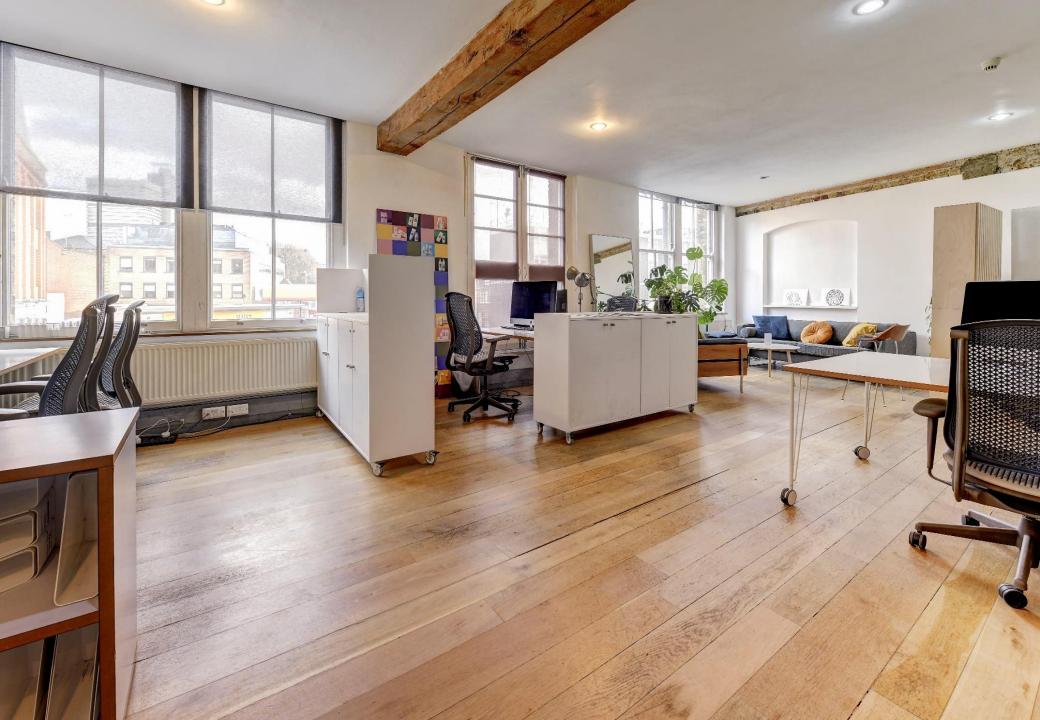

# **Description**

Accessed via an attractive courtyard and located on the first floor, an open plan live/work unit retaining many original features to include wood flooring throughout, high ceilings, exposed beams and brickwork. Excellent natural light with the added benefit of a store room and large private meeting room. There is a separate W.C and shower, kitchen and presented as a media design studio.

# **Specifications**

- ❖ Wooden floors throughout
- Cat 5 cabling
- ❖ Separate W.C/shower
- Store room
- Private meeting room
- Kitchen
- Alarm
- Excellent natural light
- Central SE1 location