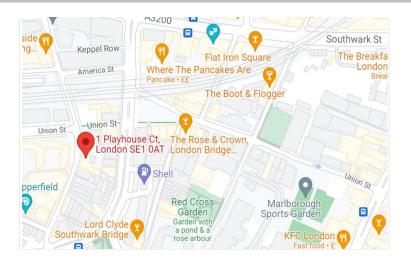

#### Location

Located on Southwark Bridge Road close to the junction with Union Street and within easy walking distance to London Bridge mainline (Southern /Thameslink & southeastern) and underground (Jubilee & Northern line) stations.