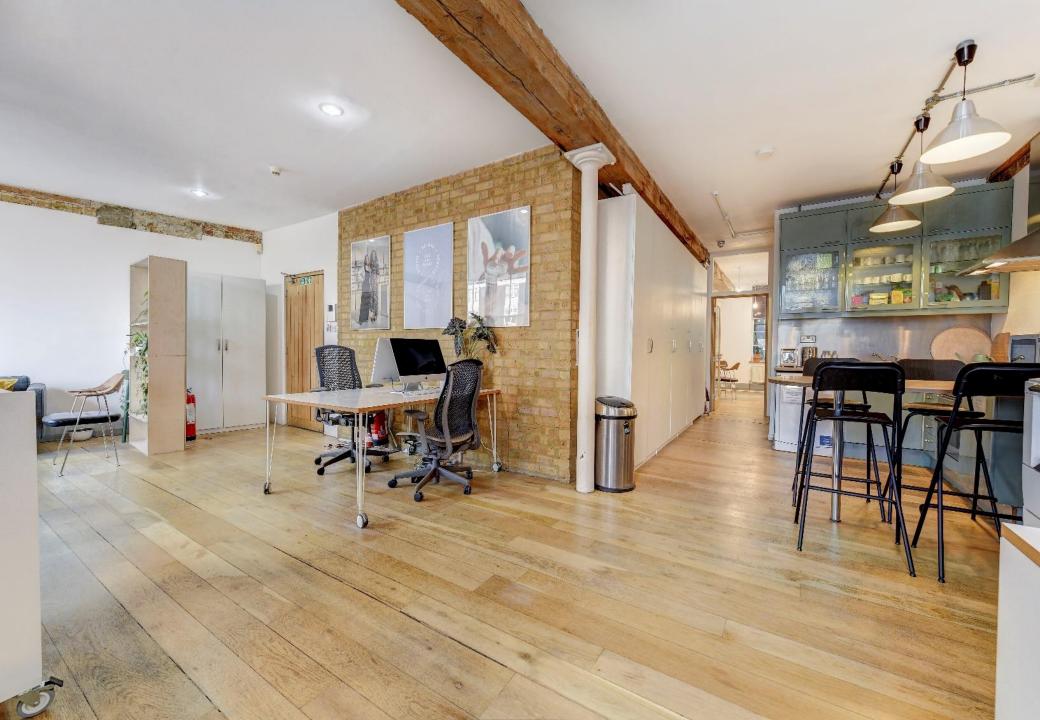

# **Description**

Accessed via an attractive courtyard and located on the first floor, an open plan live/work unit retaining many original features to include wood flooring throughout, high ceilings, exposed beams and brickwork. Excellent natural light with the added benefit of a store room and large private meeting room. There is a separate W.C and shower, kitchen and presented as a media design studio.

# **Specifications**

- ❖ Wooden floors throughout
- Cat 5 cabling
- ❖ Separate W.C/shower
- Store room
- Private meeting room
- Kitchen
- Alarm
- Excellent natural light
- Central SE1 location