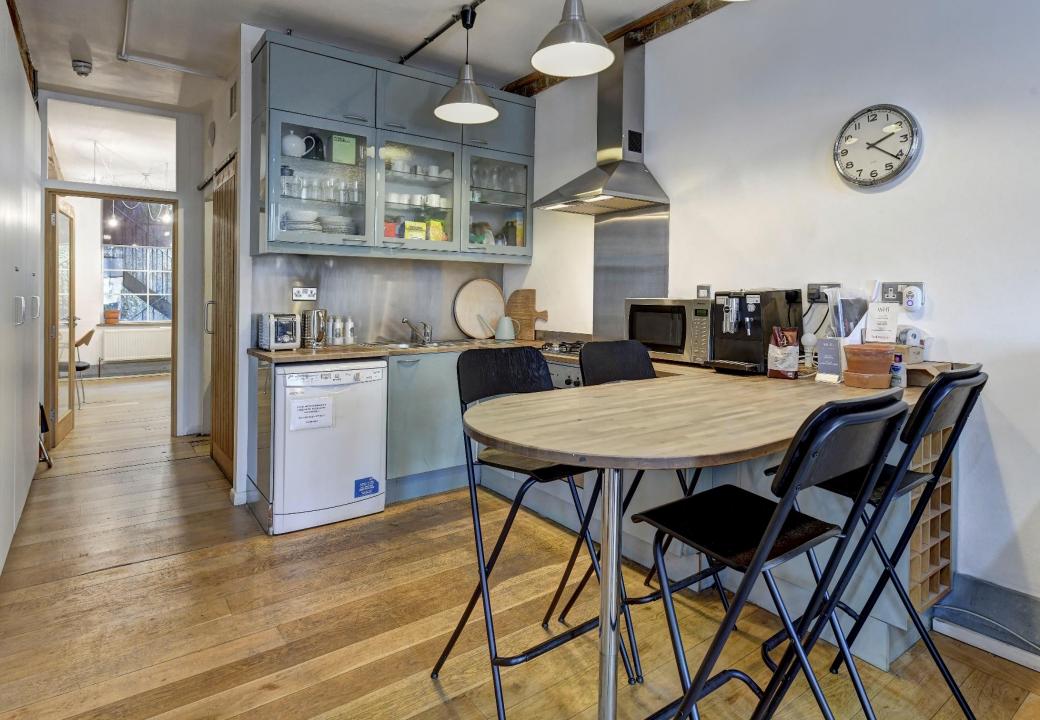

# **Description**

Accessed via an attractive courtyard and located on the first floor, an open plan live/work unit retaining many original features to include wood flooring throughout, high ceilings, exposed beams and brickwork. Excellent natural light with the added benefit of a store room and large private meeting room. There is a separate W.C and shower, kitchen and presented as a media design studio.

# **Specifications**

- ❖ Wooden floors throughout
- Cat 5 cabling
- ❖ Separate W.C/shower
- Store room
- Private meeting room
- Kitchen
- Alarm
- Excellent natural light
- Central SE1 location