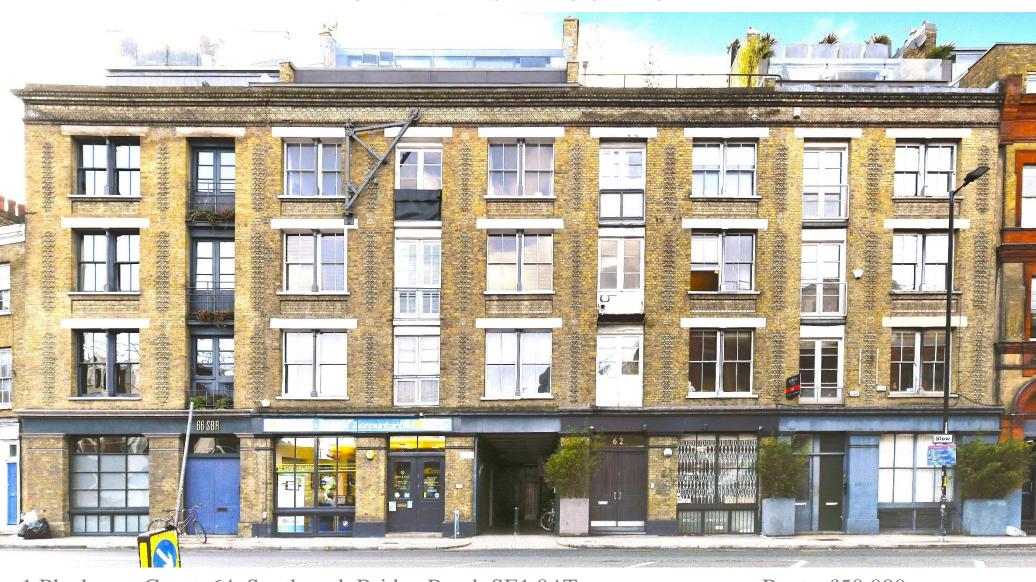

# STUNNING CHARACTER LIVE/WORK UNIT CENTRAL SE1 LOCATION

Tel: 07885 912 982

1 Playhouse Court, 64, Southwark Bridge Road, SE1 0AT Area Floor Space – 1,029 sq ft (96 sqm) Rent - £50,000 per annum Available now.

# 1 PLAYHOUSE COURT, FIRST FLOOR, 64, SOUTHWARK BRIDGE ROAD LONDON SE1 3TN