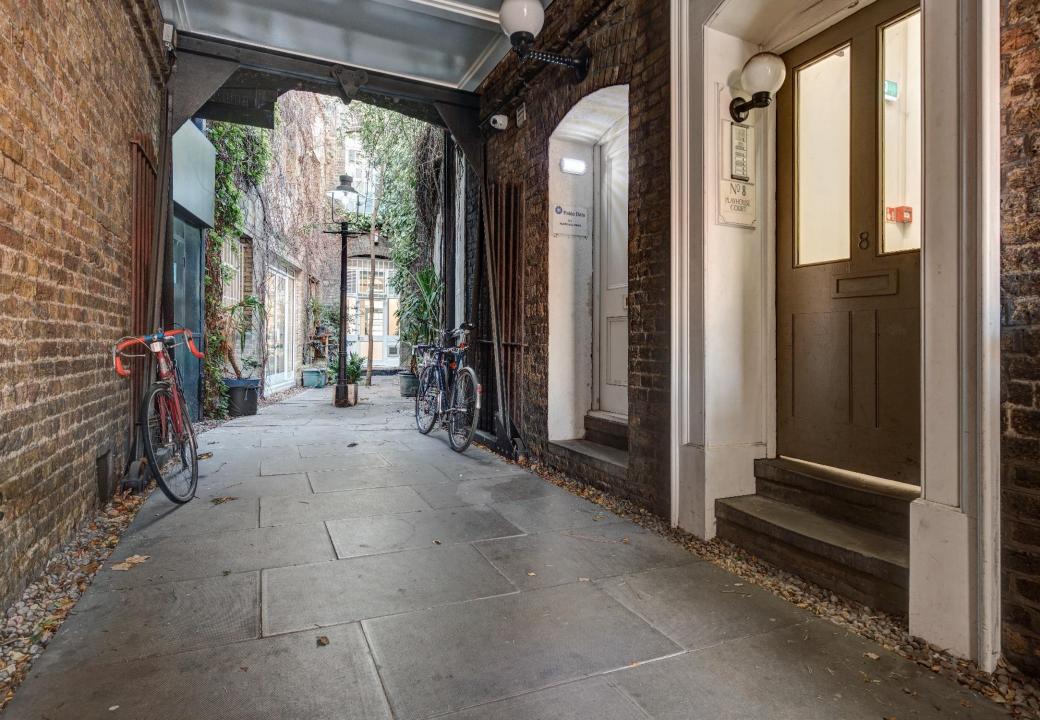

# **Description**

Accessed via an attractive courtyard and located on the first floor, an open plan live/work unit retaining many original features to include wood flooring throughout, high ceilings, exposed beams and brickwork. Excellent natural light with the added benefit of a store room and large private meeting room. There is a separate W.C and shower, kitchen and presented as a media design studio.